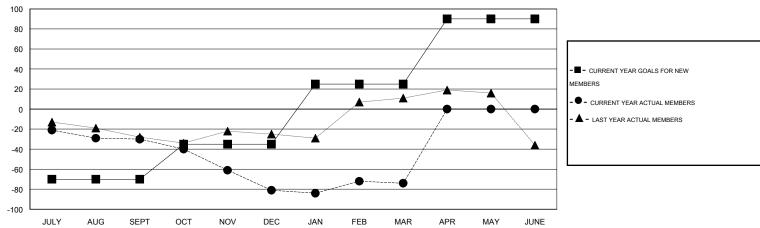

#### GOALS AND ACTUAL MEMBERS CUMULATIVE

| DROPPED CLUBS: 1  DROPPED MEMBERS |                 | 40 CLUBS OF 82 ADDED 1 OR MORE NEW MEMBERS | GENDER DISTRIBUT  MALE  FEMALE        | TION<br>1,016 (68.93%)<br>458 (31.07%) |           |
|-----------------------------------|-----------------|--------------------------------------------|---------------------------------------|----------------------------------------|-----------|
| DECEASED  CLUB CANCELLED  OTHER   | 16<br>11<br>198 | CLICK HERE FOR HEALTH ASSESSMENT DATA      | FAMILY UNIT MEMBERS HEAD OF HOUSEHOLD |                                        | 200<br>95 |
| TOTAL                             | 225             |                                            | NON-HEAD OF HOUSEHOLD                 |                                        | 105       |

## **LOCATION ONTARIO**

GMT CA 2

|                       |                  | Clubs     |                  |                  | Members               |                    |                                     |                    |                  |
|-----------------------|------------------|-----------|------------------|------------------|-----------------------|--------------------|-------------------------------------|--------------------|------------------|
| RESULTS FOR 2014-2015 |                  |           |                  |                  | RESULTS FOR 2014-2015 |                    |                                     |                    |                  |
| QUARTER               | NEW CLUB<br>GOAL | NEW CLUBS | DROPPED<br>CLUBS | NET<br>GAIN/LOSS | QUARTER               | NEW MEMBER<br>GOAL | CHARTER AND<br>NEW MEMBERS<br>ADDED | DROPPED<br>MEMBERS | NET<br>GAIN/LOSS |
| JULY/AUG/SEPT         | 0                | 1         | 1                | 0                | JULY/AUG/SEPT         | -70                | 42                                  | 72                 | -30              |
| OCT/NOV/DEC           | 0                | 0         | 0                | 0                | OCT/NOV/DEC           | 35                 | 44                                  | 95                 | -51              |
| JAN/FEB/MAR           | 1                | 1         | 0                | 1                | JAN/FEB/MAR           | 60                 | 66                                  | 60                 | 6                |
| APR/MAY/JUNE          | 1                | 0         | 0                | 0                | APR/MAY/JUNE          | 65                 | 0                                   | 0                  | 0                |