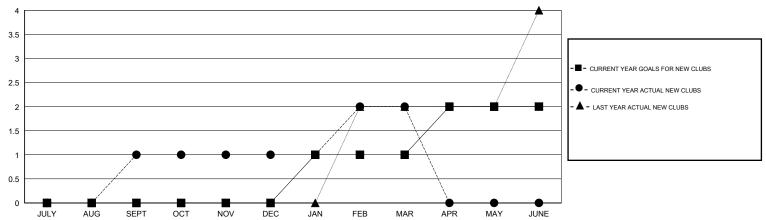

#### GOALS AND ACTUAL NEW CLUBS CUMULATIVE

## **LOCATION ONTARIO**

GMT CA 2

|                       |                  | Clubs     |                  |                  | Members               |                    |                                     |                    |                  |
|-----------------------|------------------|-----------|------------------|------------------|-----------------------|--------------------|-------------------------------------|--------------------|------------------|
| RESULTS FOR 2014-2015 |                  |           |                  |                  | RESULTS FOR 2014-2015 |                    |                                     |                    |                  |
| QUARTER               | NEW CLUB<br>GOAL | NEW CLUBS | DROPPED<br>CLUBS | NET<br>GAIN/LOSS | QUARTER               | NEW MEMBER<br>GOAL | CHARTER AND<br>NEW MEMBERS<br>ADDED | DROPPED<br>MEMBERS | NET<br>GAIN/LOSS |
| JULY/AUG/SEPT         | 0                | 1         | 1                | 0                | JULY/AUG/SEPT         | -70                | 42                                  | 72                 | -30              |
| OCT/NOV/DEC           | 0                | 0         | 0                | 0                | OCT/NOV/DEC           | 35                 | 44                                  | 95                 | -51              |
| JAN/FEB/MAR           | 1                | 1         | 0                | 1                | JAN/FEB/MAR           | 60                 | 66                                  | 60                 | 6                |
| APR/MAY/JUNE          | 1                | 0         | 0                | 0                | APR/MAY/JUNE          | 65                 | 0                                   | 0                  | 0                |